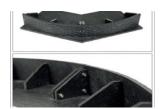

## **Technical Data Sheet**

■ Green up the roof!

Rounded edge section made of recycled composite material, with diamond pattern external surface, reinforced with stiffening ribs. Includes stainless steel screws for screwing the edge kerbs together at the ends. Size: 100x40x12 cm (LxWxH); color: dark gray; weight: 11.6 kg/lm

| I L            |          |                     |
|----------------|----------|---------------------|
|                | Dim.     | RDB-12 Recyclen     |
| Height         | inch     | 4 ¾                 |
| Width          | inch     | 15 ¾                |
| Length         | mm       | 39 ½                |
| Thickness      | inch     | 5/8                 |
| Weight         | lbs/pc   | 25 ½                |
| Material       |          | Recycling Composite |
| Color          |          | dark gray           |
| Packaging unit | pcs/Pal. | 14                  |