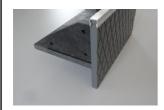

## **RDT-12 Recyclen**

Recycled composite RDL type of edging products are leaning the build up layers of the different type of green roofs from 3" to 6" of media depth. #160401

## **Technical Data Sheet**

Green up the roof!

RDL products are made of recycling composit materials for edging or landscaping light-weight green roofs. Special feature of these units, to house, irrigation hoses and/or electrical cabling. For design purposes lighting can be mounted into the front panel. A resin based plaster coating is an option, which gives a pearlescent appearance.