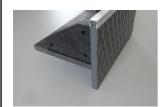

## **RDT-19 Recyclen**

Recycled composite RDL type of edging products are leaning the build up layers of the different type of green roofs from 3" to 6" of media depth. #160402

## **Technical Data Sheet**

■ Green up the roof!

RDL products are made of recycling composit materials for edging or landscaping light-weight green roofs. Special feature of these units, to house, irrigation hoses and/or electrical cabling. For design purposes lighting can be mounted into the front panel. A resin based plaster coating is an option, which gives a pearlescent appearance.