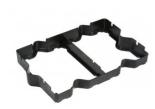

## **Technical Data Sheet**

■ Green up the roof!

DIADEM DiaDomino DP-sloped roof transport system is extensive layered green roofs sloped roofs to install 20 to 50 degrees pitch. System components: DiaDomino DP-cell(60x40x8cm), L-DiaDomino connecting blade (118x4, 5x2cm), mounting screws. The cells and the connecting bar made \$\Boxin\$ of recycled plastic, black. Coverage: 4 trays / m2, 2 ski / m2. Weight: 4.80 kg/m2.

|               | Dim.        | DiaDomino-DP     |
|---------------|-------------|------------------|
| Material need | piece / sqf | 0.386            |
| Height        | inch        | 3 1/8            |
| Width         | inch        | 15 11/16         |
| Length        | inch        | 23 9/16          |
| Weight        | lbs         | 2.05             |
| Material      |             | RecPolypropylene |
| Color         |             | black            |