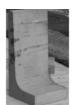

## **BW-80**

Self-Ballasted precast concrete curb elements for roof tops. #161004

## **Technical Data Sheet**

**■** Green up the roof!

Reinforced, precast, L-shaped concrete curbs for edging vegetational areas. Sizes and properties are shown in the technical spread sheet below.

|                      | Dim.     | BW-80                 |
|----------------------|----------|-----------------------|
| Height               | inch     | 32                    |
| Width                | inch     | 15-3/4" (400mm)       |
| Lenght               | inch     | 15-3/4                |
| Thickness            | inch     | 4-5                   |
| Weigth               | lbs      | 212                   |
| Frost resistance     |          | yes                   |
| Compression Strenght | PSI      | 4351                  |
| Surface              |          | raw, exposed concrete |
| Material requirement | pcs/lf   | 0.77                  |
| Installation rate    | hr/lf    | 0.32                  |
| Packaging unit       | pcs/Pal. | 12                    |