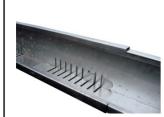

## KLS-AL-6/9-TK

Perforated aluminum sheet metal edging #162048

## **Technical Data Sheet**

■ Green up the roof!

KLS edge profiles are L-shaped and made of aluminum or stainless steel with perforations along the main fold for continuous drainage. They provide vertical separation between gravel and growing media or contain an exposed green roof edge. Self supporting and require no membrane penetration.

|                       | Dim.        | KLS-AL-6/9-TK   |
|-----------------------|-------------|-----------------|
| Height                | inch        | 4-3/4"          |
| Width                 | inch        | 3-1/8"          |
| Thickness             | Mil         | 60              |
| Profile Length        | inch        | 78-3/4          |
| Weight                | lbs/pcs     | 2.20            |
| Perforations          | inch²/ft    | 1.45            |
| Material              |             | Grade Aluminium |
| Installation Standard | hr/piece    | 0.15            |
| Material requirement  | piece/piece | 1.05            |