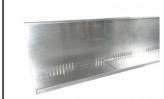

## **KLS-AL-14/22-TK**

Perforated aluminum sheet metal edging #162051

## **Technical Data Sheet**

**■** Green up the roof!

KLS edge profiles are L-shaped and made of aluminum or stainless steel with perforations along the main fold for continuous drainage. They provide vertical separation between gravel and growing media or contain an exposed green roof edge. Self supporting and require no membrane penetration.

| I                     |             |                 |
|-----------------------|-------------|-----------------|
|                       | Dim.        | KLS-AL-14/22-TK |
| Height                | inch        | 4-3/4"          |
| Width                 | inch        | 3-1/8"          |
| Thickness             | Mil         | 60              |
| Profile Length        | inch        | 78-3/4          |
| Weight                | lbs/pcs     | 2.20            |
| Perforations          | inch²/ft    | 1.45            |
| Material              |             | Grade Aluminium |
| Installation Standard | hr/piece    | 0.15            |
| Material requirement  | piece/piece | 1.05            |