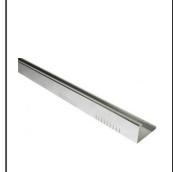

## KLS-SS-8/12

Stainless Steel metal edging with stamped cut openings. #163009

## **Technical Data Sheet**

■ Green up the roof!

KLS edge products are L-shaped and made of stainless steel with laser-cut openings along the main fold to allow continuous drainage. KLS edge consists of two telescoping pieces that allow it to be extended from 6-1/2 to 12-1/2 feet in length without any cuts. KLS edge pieces are designed to offer either both 3 or 5 inch height, and they require no structural attachments or roof penetrations. KLS edges are also available in aluminum.

|                       | Dim.        | KLS-SS-8/12                  |
|-----------------------|-------------|------------------------------|
| Profile Length        | inch        | 78-3/4                       |
| Material              |             | 1.4301 Grade Stainless Steel |
| Thickness             | Mil         | 60                           |
| Weight                | lbs/pcs     | 2.20                         |
| Material requirement  | piece/piece | 1.05                         |
| Width                 | inch        | 3-1/8"                       |
| Height                | inch        | 4-3/4"                       |
| Perforations          | inch²/ft    | 1.45                         |
| Installation Standard | hr/piece    | 0.15                         |