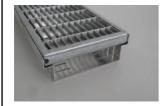

## RNF-AL-05-FF

Height adjustable, open bottomed drainage channel with composit housing and mesh steel grating.

#1633631099

## **Technical Data Sheet**

**■** Green up the roof!

<br/> <br/> Provide standard 10 year warranty against defects in materials and/or manufacture.

| L                         |             |                  |
|---------------------------|-------------|------------------|
|                           | Dim.        | RNF-AL-05-FF     |
| Material Grating          |             | Galvanized mesh  |
| Durability classification |             | A15              |
| Lenght                    | inch        | 39 3/8"          |
| Weigth                    | lbs/pcs     | 13.02            |
| Material Housing          |             | Polypropylen     |
| Width                     | inch        | 5 11/16"         |
| Housing Color             | RAL         | 7032             |
| Packaging unit            | piece/ pal. | 65               |
| Material requirement      | pcs/pcs     | 1.02             |
| Installation standard     | hr/piece    | 0.45             |
| Height                    | inch        | 3-1/8" to 4 1/2" |