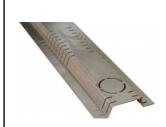

## **Technical Data Sheet**

**■** Green up the roof!

Drainage channel made of aluminium for appropriate channeling of green roofs with single-course construction or of terraces and other surfaces without drainage boards; with a pre-cut drain pipe opening with a diameter of 2"; Thickness of the aliminium sheet: 3/64"; dimensions: 78-24/32"×4-29/32"×31/32" (L×W×H); weight: 2 lbs/pcs; 1 lbs/lm.

|                      | Dim.    | SK-AL-24/60 |
|----------------------|---------|-------------|
| Length               | in      | 78-24/32    |
| Nominal width        | in      | 2-11/32     |
| Total width          | in      | 4-29/32     |
| Height               | in      | 31/32       |
| Thickness            | in      | 3/64        |
| Weight               | lbs/pcs | 2           |
| Material             |         | Aluminium   |
| Binding elements     | pcs     | 2           |
| Coverage rate        | Hr/lm   | 0.1         |
| Material requirement | pcs/lm  | 0.5         |