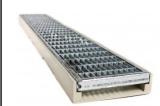

## RNF-PP-05-FF

Open bottomed drainage channel with composite housing and mesh steel grating #210101

## **Technical Data Sheet**

**■** Green up the roof!

|                           | Dim.        | RNF-PP-05-FF                                   |
|---------------------------|-------------|------------------------------------------------|
| Height                    | inch        | 2                                              |
| Width                     | inch        | 5-11/16                                        |
| Lenght                    | inch        | 39-3/8                                         |
| Weigth/Unit               | ea          | 8lb 4oz                                        |
| Durability classification |             | A15                                            |
| Material                  |             |                                                |
| Color                     |             | RAL 7032 (housing)                             |
| Grating                   |             | fully galvanised with a mesh width of 40×10 mm |
| Material requirement      | piece/piece | 1,02                                           |
| Coverage rate             | h/piece     | 0,40                                           |
| Packaging unit            | piece/ pal. | 100                                            |