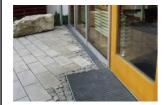

## **TRS-100-FF**

Large drainable grille for use in front of doorways at roof terraces. #210405

## **Technical Data Sheet**

**■** Green up the roof!

TRS trench drains is an elegant drainage solution for entrance areas to reduce the risk of floodings, without having a direct sewege connection.<br/>
br>The product is made of recycled composite with a choice of hot dip galvanized, or stainless steel grille lids. <br/>
br>The standard sizes are 12×12", 16×16" or 20×20", each of which can be ordered in individual heights between 2"-12".<br/>
bry>TRS products can be used for residential and commercial use to protect the facade from rainsplash, melting snow and everyday debris.