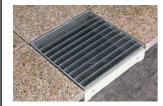

## TRH-30-FF

TRH are height adjustable gully extensions for terraces, made out of composite housing and step-proof cover grilles.

#210601

## **Technical Data Sheet**

■ Green up the roof!

The TRH gully extensions ensure the perfect drainage of roof terraces, and simplify access and maintenance. Made out of composite housing and hot-dip galvanized or stainless steel grilles. The mesh grid spacing is 1-1/4"  $\times$  3/8". There are four 2" drain pipe slots at the side. Size: 11-13/16" $\times$ 11-13/16" $\times$ 30-4½"(L  $\times$  W  $\times$  H). Weight: 7.71 lbs0 <br/> <br/> |  $\times$ 51-7

It comes with the standard 10 year warranty against defects in materials or manufacture.

|                       | Dim.        | TRH-30-FF                              |
|-----------------------|-------------|----------------------------------------|
| Height                | inch        | 3□-4½"                                 |
| Width                 | inch        | 11-13/16"                              |
| Length                | inch        | 11-13/16"                              |
| Weigth                | lbs/pcs     | 7.71                                   |
| Material Housing      |             | composite                              |
| Material Grating      |             | hot dip galvanized, or stainless steel |
| Housing Color         | RAL         | 7032                                   |
| Material requirement  | piece/piece | 1,01                                   |
| Installation standard | hr / piece  | 0,40                                   |
| Packaging unit        | piece/ pal. | 104                                    |