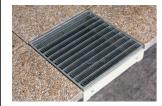

## **Technical Data Sheet**

**■** Green up the roof!

The TRH-40 roof outlet extension box ensure the perfect drainage of roof terraces, and simplify access and maintenance. Made of polypropylene housing and hot-dip galvanized or stainless steel grilles. The mesh grid spacing is 1-1/2" × 3/8". There are four 2" drain pipe slots at the side. Size: 15-3/4" × 15-3/4" × 3-1/8 - 4-1/2"(L×W×H). Weight: 9.99 lbs/pc;<br/>lt comes with the standard 10 year warranty against defects in materials or manufacture.

|                           | Dim.        | TRH-40-FF                              |  |
|---------------------------|-------------|----------------------------------------|--|
| Length                    | inch        | 15-¾                                   |  |
| Width                     | inch        | 15-¾                                   |  |
| Height                    | inch        | 3-1/8 - 4½                             |  |
| Mesh size                 | inch        | 1-1/2 × 3/8                            |  |
| Weight                    | lbs/pc      | 9.33                                   |  |
| Material Housing          |             | polypropylene                          |  |
| Material Grating          |             | hot dip galvanized, or stainless steel |  |
| Housing Color             |             | RAL 7032                               |  |
| Packaging unit            | pcs/pal.    | 150                                    |  |
| Material requirement      | piece/piece | 1,01                                   |  |
| Installation standard     | hr / piece  | 0,40                                   |  |
| B : L 2045 20 20 40 20 47 |             |                                        |  |