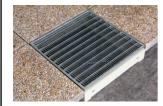

## TRH-50-FF

TRH are height adjustable gully extensions for terraces, made out of compsite housing and a step-proof cover grilles. #210603

## **Technical Data Sheet**

**■** Green up the roof!

The TRH gully extensions ensure the perfect drainage of roof terraces, and simplify access and maintenance. Made out of composite housing and hot-dip galvanized or stainless steel grilles. The mesh grid spacing is 1-1/4"  $\times$  3/8". There are four 2" drain pipe slots at the side. Size: 11-13/16" $\times$ 11-13/16" $\times$ 3 $\square$ -4½"(L  $\times$  W  $\times$  H). Weight: 7.71 lbs $\square$  <br/> <br/>  $\square$ -7

It comes with the standard 10 year warranty against defects in materials or manufacture.

|                       | Dim.        | TRH-50-FF                              |
|-----------------------|-------------|----------------------------------------|
| Material requirement  | piece/piece | 1,01                                   |
| Installation standard | hr / piece  | 0,40                                   |
| Packaging unit        | piece/ pal. | 104                                    |
| Housing Color         | RAL         | 7032                                   |
| Material Housing      |             | composite                              |
| Material Grating      |             | hot dip galvanized, or stainless steel |
| Weigth                | lbs/pcs     | 7.71                                   |
| Length                | inch        | 11-13/16"                              |
| Width                 | inch        | 11-13/16"                              |
| Height                | inch        | 3□-4½"                                 |