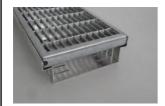

## RNFU-AL-05-FF

2" High, open bottomed drainage channel with aluminum housing and mesh steel grating.

#230544

## **Technical Data Sheet**

**■** Green up the roof!

The RNF terrace channels ensure the drainage of roof terraces adjacent to walls; made of aluminum housing and hot-dip galvanized or stainless steel grille covers. <br/> <br/>br><br/>Size: 39 3/8"  $\times$  5 11/16"  $\times$  2"(L  $\times$  W  $\times$  H).<br/> <br/>br>The mesh grid spacing is 1 1/4"  $\times$  3/8". <br/> <br/>br>Weight: 13 lbs/pcs[]