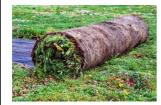

## **DIAflor Sedummat Roll**

Pre-vegetated sedum roll with at least 85% coverage right at delivery #500111

## **Technical Data Sheet**

**■** Green up the roof!

Pre-vegetated mats are sod-like, pre-germinated mats that achieve immediate full plant coverage. These mats are lightweight and easy to install, nevertheless the mats have 85 percent coverage or better right at the delivery. They are typically planted with ten to twelve different species of Sedum. Pre-vegetated mats quickly establish on a green roof and provide immediate erosion control and minimize weed intrusion. After the establishment period, pre-vegetated mats require minimal maintenance with little watering and weeding. Standard sizes: 48"×75".