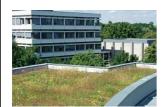

## **DIADEM®-150**

A multilayered, extensive vegetated roof system with 6" of growing medium #810105

|                          | Dim.    | DIADEM®-150             |
|--------------------------|---------|-------------------------|
| Media Depth              | inch    | 6.0                     |
| Dry Weight               | lbs/sqf | 20.62                   |
| Thickness of System      | inch    | 7.0                     |
| Vegetation               | type    | Pre-vegetated Sedum Mat |
| Saturated Weight         | lbs/sqf | 30.83                   |
| Water Retention Capacity | gal/sqf | 1.28                    |
| Installation Standard    | hr/sqf  | 0.11                    |