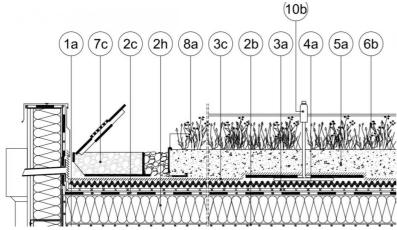

(1a) Corrugated Sheet Deck, (7c) KSA-10 Scupper Box, (2c) Waterproof Membrane, (2h)Thermal Insulation, (8a)KLS gravel board, (3c)VLF-150 Filter Fabric, (2b)Vapor Barrier, (3a)VLU-300 Protection Fabric, (4a) DiaDrain-40 Retention Board, (5a)SEM Growing media, (6b) Vegetation, (10b) Fall Protection