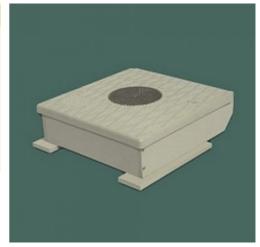

## **SPECIFICATION**

KSA-10 scupper boxes made out of polymere and stainless steel, ensure proper drainage on extensive green roofs with external down pipes located at the parapet. Size is L×W×H: 11-13/16" × 13-12/16" × 4", Weight is 3.63 lbs. Drain pipes with 2" diameter can be connected to boxes, and the grating screen on the lids offers efficient draining and filtering of surface water, as well as blocking debris.

## **APPLICATION**

KSA-10 scupper boxes are installed on extensive green roofs with external down pipes located at the parapet to ensure the professional maintenance of outlets and prevent their contamination. With the aid of the high extension elements KSA+5, height 2", and the KSA+10, height 4", it is easier to follow the thickness of the substrate and thus adjust the height of the product accordingly.