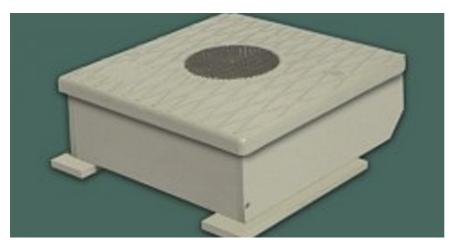

**KSA-15** 110212

Inspection boxes for extensive and simple intensive green roofs at the parapet.

## **APPLICATION**

KSA products are especially designed inspection boxes for simple intensive and also for extensive green roofs with external down pipes located at the parapet. They ensure clear access to the drainage system.