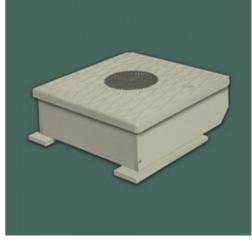

**KSA-15** 110212

Inspection boxes for extensive and simple intensive green roofs at the parapet.

## **APPLICATION**

KSA products are especially designed inspection boxes for simple intensive and also for extensive green roofs with external down pipes located at the parapet. They ensure clear access to the drainage system.