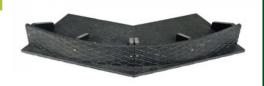

## **SPECIFICATION**

Rounded edge section made of recycled composite material, with diamond pattern external surface, reinforced with stiffening ribs. Includes stainless steel screws for screwing the edge kerbs together at the ends. Size: 100x40x12 cm (LxWxH); color: dark gray; weight: 11.6 kg/lm