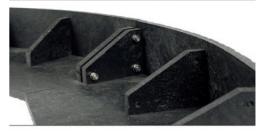

## **SPECIFICATION**

Rounded edge section made of recycled composite material, with diamond pattern external surface, reinforced with stiffening ribs. Includes stainless steel screws for screwing the edge kerbs together at the ends. Size: 100x40x12 cm (LxWxH); color: dark gray; weight: 11.6 kg/lm