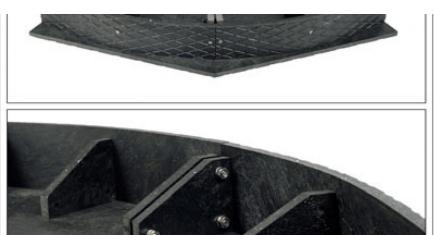

## **SPECIFICATION**

Rounded edge section made of recycled composite material, with diamond pattern external surface, reinforced with stiffening ribs. Includes stainless steel screws for screwing the edge kerbs together at the ends. Size: 100x40x12 cm (LxWxH); color: dark gray; weight: 11.6 kg/lm