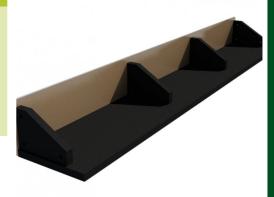

## **SPECIFICATION**

RDL - "L" shaped products are made of recycling composit materials for edging or landscaping light-weight green roofs. A resin based plaster coating is an option, which gives a pearlescent appearance. Also available in a choice of RAL colors.

## **APPLICATION**

Wide range of RD edge kerbs could be used as the edging of terraces and green roofs, or separating different areas giving a special design to the roof landscape. They are important distinctive pieces in the development of a garden layout. The product is made in four feet long modules. The front panel could get different finishes such as paintings or coatings, but many designer and owner selects the nature appearance of the product.