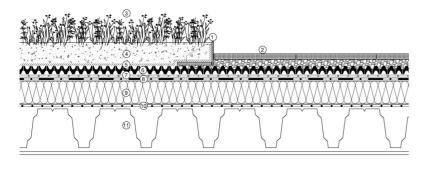

(1)RDL edge kerb (2)Concrete slab, (3)Vegetation, (4)SIM Growing media, (5)VLF filter geotextile, (6)DiaDrain-40 drainage board,(7)VLU mechanical protection layer,(8)Root resistant waterproofing membrane, (9)Thermal insulation, (10)FLW-400 vapour control layer, (11)Roof construction