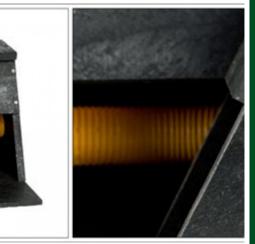

# APPLICATION

RDA edge pieces can be used, in the edging of terraces and green roofs. They are important distinctive pieces in the development of a garden layout. In addition these units can be used to house, trunking for electrical cabling. For decorative purposes lighting can be installed.

### SPECIFICATION

RDA-40 edge pieces are made from high value recycling polystirol. They are edge peaces for green vegetation green roofs, balconys. In addition these units can be used to house, trunking for elektrical cabling. For decorative purposes lighting can be installed.