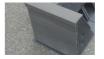

RDA-425

Lightweight edge unit for intensive gardens

## **SPECIFICATION**

RDA products are a lightweight, design solution for separating different garden areas. The product is made out of recycled composite panels and includes conduits for irrigation hoses and/or electrical wire. Stainless steel coupling screws are included. Size(L×W×H): 45 1/4×18 1/8×16 6/8 inches; Weight: 11.7 lb/ft.

## **APPLICATION**

RDA edge kerbs are to separate vegetated and paved areas, and edging max. 16" high layers of intensive green roofs. At the same time, these units can be used to house trunking for electrical wires and irrigation pipes. Due to their light weight RDA edge kerbs are applicable on roof structures with lower load bearing capacity.

| TECHNICAL DATA                   |                               |
|----------------------------------|-------------------------------|
| Height: (in)                     | 16 6/8                        |
| Length: (in)                     | 45-1⁄4"                       |
| Width: (in)                      | 18 1/8                        |
| Weight: (lb/ft)                  | 11.7                          |
| Material:                        | Recycled composite            |
| Color:                           | dark grey                     |
| Packaging unit: (piece/Pal.)     | 12                            |
| Material requirement: (piece/lm) | 1,05                          |
| Coverage rate: (h/lm)            | 0,40                          |
| Accessories:                     | Corner pieces                 |
|                                  | Reviewed: 2014-06-25 13:49:24 |