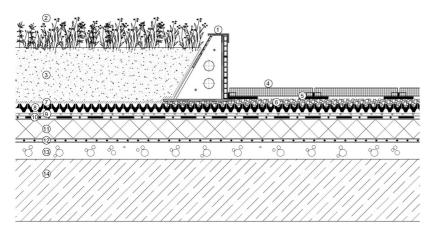

RDA-425

Lightweight edge unit for intensive gardens

## **KEY FEATURES**

- Low structural weight
- Different colors available
- Can illuminate
- Long-lasting
- Includes conduits for electrical wires
- Quickly assembled
- Special sizes available

(1)RDA-425 edge kerb (2)Vegetation, (3)SIM Growing media, (4)Concrete slab, (5)FKU-5 cross spacer, (6)VLF filter geotextile,(7)DiaDrain-40 drainage board,(8)VLU mechanical protection layer, (9)Root resistant waterproofing membrane, (10)Thermal insulation, (11)FLW-400 vapour control layer, (12)Roof construction

## **APPLICATION**

RDA edge kerbs are to separate vegetated and paved areas, and edging max. 16" high layers of intensive green roofs. At the same time, these units can be used to house trunking for electrical wires and irrigation pipes. Due to their light weight RDA edge kerbs are applicable on roof structures with lower load bearing capacity.