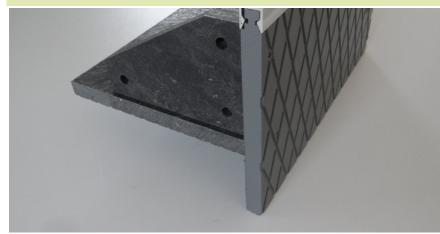

### **APPLICATION**

RDL edges could be used, in the edging of terraces and green roofs, or separeting different areas to give a special design to the roof landscape. They are important distinctive pieces in the development of a garden layout. In addition, these units has practical function too, as it could be used to house, trunking for electrical cabling or irrigation hoses. For decorative purposes lighting could be mounted into the front panel.

#### SPECIFICATION

RDL products are made of recycling composit materials for edging or landscaping light-weight green roofs. Special feature of these units, to house, irrigation hoses and/or electrical cabling. For design purposes lighting can be mounted into the front panel. A resin based plaster coating is an option, which gives a pearlescent appearance.

| TECHNICAL DATA                |                               |
|-------------------------------|-------------------------------|
| Height: (inch)                | 4 3⁄4                         |
| Installation rate: (If / hr)  | 12                            |
| Packaging unit: (each / pal)  | 60                            |
| Color:                        | dark gray                     |
| Material:                     | Recycling Composite           |
| Weigth: (lbs/lf)              | 4.1                           |
| Thickness: (inch)             | 5/8                           |
| Lenght: (inch)                | 45 ¼                          |
| Width: (inch)                 | 7 ½                           |
| Material requirement: (If/If) | 1.02                          |
|                               | Reviewed: 2014-02-14 13:05:07 |