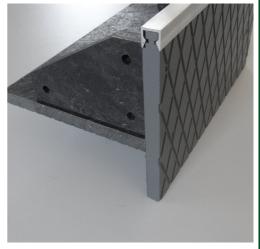

### **APPLICATION**

RDL edges could be used, in the edging of terraces and green roofs, or separeting different areas to give a special design to the roof landscape. They are important distinctive pieces in the development of a garden layout. In addition, these units has practical function too, as it could be used to house, trunking for electrical cabling or irrigation hoses. For decorative purposes lighting could be mounted into the front panel.

#### SPECIFICATION

RDL products are made of recycling composit materials for edging or landscaping light-weight green roofs. Special feature of these units, to house, irrigation hoses and/or electrical cabling. For design purposes lighting can be mounted into the front panel. A resin based plaster coating is an option, which gives a pearlescent appearance.

| TECHNICAL DATA                |                               |
|-------------------------------|-------------------------------|
| Height: (inch)                | 4 3⁄4                         |
| Installation rate: (If / hr)  | 12                            |
| Packaging unit: (each / pal)  | 60                            |
| Color:                        | dark gray                     |
| Material:                     | Recycling Composite           |
| Weigth: (lbs/lf)              | 4.1                           |
| Thickness: (inch)             | 5/8                           |
| Lenght: (inch)                | 45 ¼                          |
| Width: (inch)                 | 7 ½                           |
| Material requirement: (If/If) | 1.02                          |
|                               | Reviewed: 2014-02-14 13:05:07 |