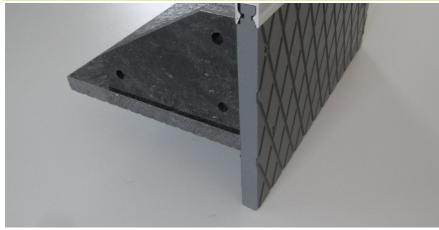

## **RDT-19 Recyclen**

160402

Recycled composite RDL type of edging products are leaning the build up layers of the different type

## **APPLICATION**

RDL edges could be used, in the edging of terraces and green roofs, or separeting different areas to give a special design to the roof landscape. They are important distinctive pieces in the development of a garden layout. In addition, these units has practical function too, as it could be used to house, trunking for electrical cabling or irrigation hoses. For decorative purposes lighting could be mounted into the front panel.

## **SPECIFICATION**

RDL products are made of recycling composit materials for edging or landscaping light-weight green roofs. Special feature of these units, to house, irrigation hoses and/or electrical cabling. For design purposes lighting can be mounted into the front panel. A resin based plaster coating is an option, which gives a pearlescent appearance.