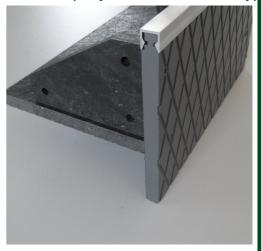

## **RDT-19 Recyclen**

160402

Recycled composite RDL type of edging products are leaning the build up layers of the different type

## **APPLICATION**

RDL edges could be used, in the edging of terraces and green roofs, or separeting different areas to give a special design to the roof landscape. They are important distinctive pieces in the development of a garden layout. In addition, these units has practical function too, as it could be used to house, trunking for electrical cabling or irrigation hoses. For decorative purposes lighting could be mounted into the front panel.

## **SPECIFICATION**

RDL products are made of recycling composit materials for edging or landscaping light-weight green roofs. Special feature of these units, to house, irrigation hoses and/or electrical cabling. For design purposes lighting can be mounted into the front panel. A resin based plaster coating is an option, which gives a pearlescent appearance.