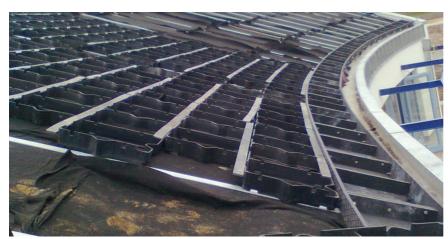

## **APPLICATION**

The DiaDomino-DP system is mainly used to install extensive green roofs on a 20 to 50-degree (4:12 to 14:12) slope. Due to its modular design it is great for flat, dome, curved and pitched roofs as well. The vegetation can be placed directly in the cells filled with growing media, or by using precultivated mats on the top of the media. The cells are prepared to receive irrigation conduits; pipes drip into receiving grooves, so the system can be hidden in the cell layer.