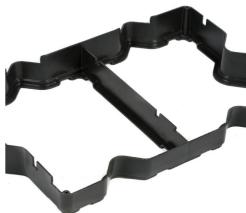

## **KEY FEATURES**

- Recycled Composite, durable structure.
- Easy to install.
- Curved roofs can also be covered.
- Sedum mat compatible.
- Slots for Irrigation pipes

160612

## **SPECIFICATION**

| TECHNICAL DATA               |                  |
|------------------------------|------------------|
| Material need: (piece / sqf) | 0.386            |
| Height: (inch)               | 3 1/8            |
| Width: (inch)                | 15 11/16         |
| Length: (inch)               | 23 9/16          |
| Weight: (lbs)                | 2.05             |
| Material:                    | RecPolypropylene |
| Color:                       | black            |