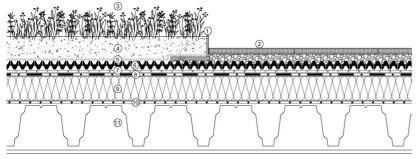

(1)RDB edge kerb (2)Concrete slab, (3)Vegetation, (4)SIM Growing media, (5)VLF filter geotextile, (6)DiaDrain-40 drainage board,(7)VLU mechanical protection layer,(8)Root resistant waterproofing membrane, (9)Thermal insulation, (10)FLW-400 vapour control layer, (11)Roof construction