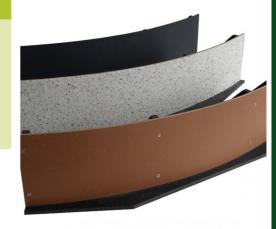

## **SPECIFICATION**

RDB rounded edging products are made of recycling composit materials for edging or landscaping light-weight green roofs. A resin based plaster coating is an option, which gives a pearlescent appearance. Also available in a choice of RAL colors.

Wide range of RD edge kerbs could be used as the edging of terraces and green roofs, or separating different areas giving a special design to the roof landscape. They are important distinctive pieces in the development of a garden layout. The product is made in four feet long modules. The front panel could get different finishes such as paintings or coatings, but many designer and owner selects the nature appearance of the product.