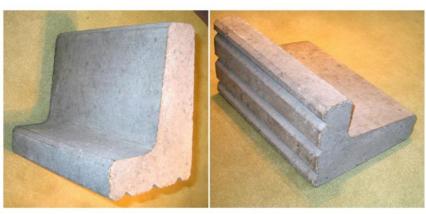

**BW-30** 161002

L-shaped precast concrete curbs.

## **APPLICATION**

The BW-30 is a great tool for adding creative variety to green roof & garden systems. Used for the clear demarcation of garden spaces and paved areas.