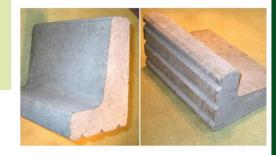

**BW-30** 161002

L-shaped precast concrete curbs.

## **APPLICATION**

The BW-30 is a great tool for adding creative variety to green roof & garden systems. Used for the clear demarcation of garden spaces and paved areas.