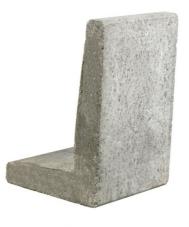

## **SPECIFICATION**

The BW-60 is a 15-3/4" long precast concrete curb unit made of high density, frost-resistant concrete, with a natural, unfinished surface. Lying on its shorter or longer edge, its height reaches 15-3/4" or 24", which is ideal for semi-intensive to intensive systems.

| TECHNICAL DATA                |          |
|-------------------------------|----------|
| Height: (mm)                  | 600      |
| Width: (mm)                   | 400      |
| Lenght: (mm)                  | 400      |
| Thickness: (mm)               | 70       |
| Weigth: (kg)                  | 72       |
| Frost resistance:             | yes      |
| Material:                     | Concrete |
| Color:                        | grey     |
| Feature:                      | dry cast |
| Material requirement: (rm/rm) | 2,55     |
| Coverage rate: (h/rm)         | 0,40     |