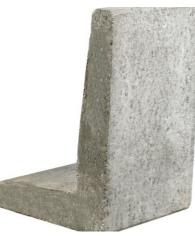

## **SPECIFICATION**

The BW-60 is a 15-3/4" long precast concrete curb unit made of high density, frost-resistant concrete, with a natural, unfinished surface. Lying on its shorter or longer edge, its height reaches 15-3/4" or 24", which is ideal for semi-intensive to intensive systems.

| TECHNICAL DATA                |          |
|-------------------------------|----------|
| Height: (mm)                  | 600      |
| Width: (mm)                   | 400      |
| Lenght: (mm)                  | 400      |
| Thickness: (mm)               | 70       |
| Weigth: (kg)                  | 72       |
| Frost resistance:             | yes      |
| Material:                     | Concrete |
| Color:                        | grey     |
| Feature:                      | dry cast |
| Material requirement: (rm/rm) | 2,55     |
| Coverage rate: (h/rm)         | 0,40     |