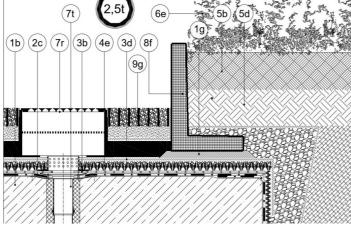

## **KEY FEATURES**

- No roof penetration
- No monolith concreting needed
- Uninterrupted drainage underneath
- Quick and easy installation
- Long-lasting

(8f)BW-80,(1g)Bedding,(6e)Vegetation,(5b)Growing media,(3d)VLF-200 filter layer,(4e)DiaDrain-40H,(3b)VLU-500 mechanical protection,(2c)Waterproofing membrane,(1b)Roof construction

## **APPLICATION**

For intensive vegetative roof applications, BW concrete edges provide vertical separation between planted and paved areas, or to hold safely aggregates up to 32" media depth without penetrating the membrane utilizing monolithic or concrete works.