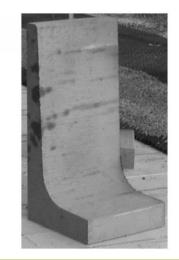

## **BW-80**

Self-Ballasted precast concrete curb elements for roof tops.

## **SPECIFICATION**

Reinforced, precast, L-shaped concrete curbs for edging vegetational areas. Sizes and properties are shown in the technical spread sheet below.

| -  | T      | Pa     | Mar P |  |
|----|--------|--------|-------|--|
|    |        | S Brag |       |  |
| Ra | ada ya | witte  | an    |  |