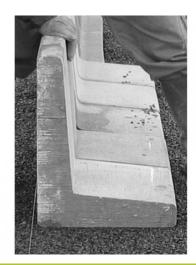

**BW-50** 161013

"L" shaped precast concrete curbs.

## **SPECIFICATION**

Unreinforced precast concrete "L" shaped curb manufactured to size and properties shown in the technical data table below.

| TECHNICAL DATA                 |        |
|--------------------------------|--------|
| Frost resistance:              | yes    |
| Compressive Strenght: (PSI)    | 4351   |
| Height: (inch)                 | 20.0"  |
| Width: (inch)                  | 12.0"  |
| Weigth: (lbs)                  | 141.09 |
| Installation Standard: (hr/ft) | 0.07   |
| Thickness: (inch)              | 3.0"   |
| Packaging unit: (piece /Pal.)  | 40     |
| Lenght: (inch)                 | 16.0"  |
| Color:                         | grey   |
| Material requirement: (pcs/ft) | 1.38   |