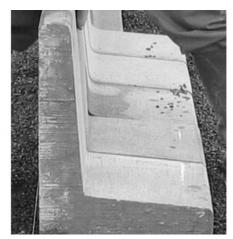

**BW-50** 161013

"L" shaped precast concrete curbs.

## **SPECIFICATION**

Unreinforced precast concrete "L" shaped curb manufactured to size and properties shown in the technical data table below.

| TECHNICAL DATA                 |        |
|--------------------------------|--------|
| Frost resistance:              | yes    |
| Compressive Strenght: (PSI)    | 4351   |
| Height: (inch)                 | 20.0"  |
| Width: (inch)                  | 12.0"  |
| Weigth: (lbs)                  | 141.09 |
| Installation Standard: (hr/ft) | 0.07   |
| Thickness: (inch)              | 3.0"   |
| Packaging unit: (piece /Pal.)  | 40     |
| Lenght: (inch)                 | 16.0"  |
| Color:                         | grey   |
| Material requirement: (pcs/ft) | 1.38   |