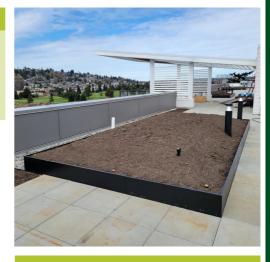

## **KLS45XX - Roof Top Planting Solution**

162061UK

10"-18" Tall Telescopic Metal Edge

## **APPLICATION**

The KLS45XX structural edge line, commonly used for large planters in intensive rooftop vegetation projects, is a versatile and sophisticated landscape feature. It supports deeper planting areas with media depths ranging from 10 to 18 inches, ideal for creating robust green spaces. Customization options, including various sizes and paint colors, are available upon request. Additionally, KLS45XX is well-suited for use along the outer edges of green roofs, offering both functionality and aesthetic appeal. For tailored solutions that meet your specific project needs, please contact Diadem.