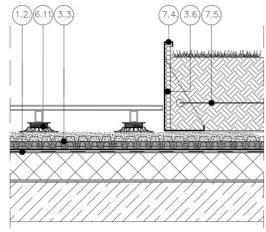

(1.2) Root resistant waterproofing membrane, (6.11) Adjustable Pedestals, (3.3) DiaDrain-60 drainage and retention board, (3.6) Filaments Drainage, (7.4)Structural Metal Edge, (7.5) Stainless Steel Cable (optional)

## **SPECIFICATION**

The KLS45XX family is a premium stainless steel edging system designed for rooftop projects. Its two-piece sliding mechanism allows for quick, tool-free assembly, eliminating the need for on-site cutting. Each installation comes with shop drawings based on the specific layout to ensure a proper fit. Prefabricated corners deliver a clean, professional finish, while the stainless steel construction offers exceptional durability and corrosion resistance. A standard RAL9007 powder coating finish is included, with optional colors available for added design flexibility.

## **APPLICATION**

The KLS45XX structural edge line, commonly used for large planters in intensive rooftop vegetation projects, is a versatile and sophisticated landscape feature. It supports deeper planting areas with media depths ranging from 10 to 18 inches, ideal for creating robust green spaces. Customization options, including various sizes and paint colors, are available upon request. Additionally, KLS45XX is well-suited for use along the outer edges of green roofs, offering both functionality and aesthetic appeal. For tailored solutions that meet your specific project needs, please contact Diadem.