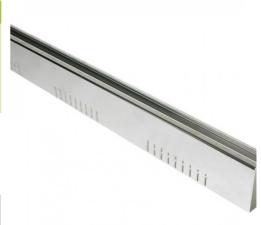

## KLS-SS-8/12

Stainless Steel metal edging with stamped cut openings.

## SPECIFICATION

KLS edge products are L-shaped and made of stainless steel with laser-cut openings along the main fold to allow continuous drainage. KLS edge consists of two telescoping pieces that allow it to be extended from 6-1/2 to 12-1/2 feet in length without any cuts. KLS edge pieces are designed to offer either both 3 or 5 inch height, and they require no structural attachments or roof penetrations. KLS edges are also available in aluminum.

| TECHNICAL DATA                        |                              |
|---------------------------------------|------------------------------|
| Profile Length: (inch)                | 78-3/4                       |
| Material:                             | 1.4301 Grade Stainless Steel |
| Thickness: (Mil)                      | 60                           |
| Weight: (lbs/pcs)                     | 2.20                         |
| Material requirement: (piece/piece)   | 1.05                         |
| Width: (inch)                         | 3-1/8"                       |
| Height: (inch)                        | 4-3/4"                       |
| Perforations: (inch <sup>2</sup> /ft) | 1.45                         |
| Installation Standard: (hr/piece)     | 0.15                         |
|                                       | Deviewed 2012 04 17 01 10    |