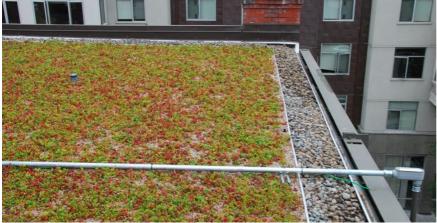

## **KEY FEATURES**

- Quick and easy installation
- No cutting required
- Allows continuous drainage
- Durable

KLS edges provide vertical separation between planted and non-planted areas and terminate the layers along the edges.

## **APPLICATION**

For vegetative roof applications KLS edges provide vertical separation between planted and non-planted areas, between areas of differing materials (i.e. drain rock and growing media), or to hold or contain growing media. KLS edges and may be used for edging green roofs up to 4" growing media depth.