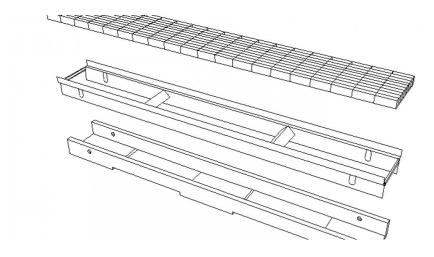

## 210201

Height adjustable, open bottomed drainage channel with composit housing and mesh steel grating

#### **KEY FEATURES**

- Low installation profile
- Easy to clean
- Strong polypropylene housing
- Adjustable height
- Two way drainage

#### **SPECIFICATION**

The RNH terrace channels ensure the drainage of roof terraces adjacent to walls; made of recycled composite housing and hot-dip galvanized or stainless steel grille covers. Size: 39  $3/8" \times 5 11/16" \times 2"(L \times W \times H)$ .The mesh grid spacing is 1  $1/4" \times 3/8"$ . Weight: 13 lbs/pcs