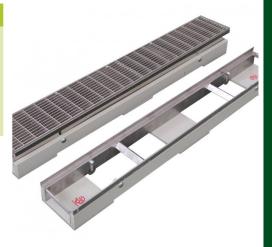

## 210201

Height adjustable, open bottomed drainage channel with composit housing and mesh steel grating

#### **KEY FEATURES**

- Low installation profile
- Easy to clean
- Strong polypropylene housing
- Adjustable height
- Two way drainage

#### **SPECIFICATION**

The RNH terrace channels ensure the drainage of roof terraces adjacent to walls; made of recycled composite housing and hot-dip galvanized or stainless steel grille covers. Size: 39  $3/8" \times 5 11/16" \times 2"(L \times W \times H)$ .The mesh grid spacing is 1  $1/4" \times 3/8"$ . Weight: 13 lbs/pcs