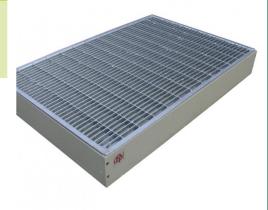

TRS-60-FF 210403

Doorstep grill, made of steel

## **KEY FEATURES**

■ • Three heights available • The version without a bottom tray enables drainage into a water drainage layer • Changeable mud brushes for shoe cleaning • Easy to clean • Long lasting hard plastic housing • Mesh available also in stainless steel

## **SPECIFICATION**

| TECHNICAL DATA                             |                              |
|--------------------------------------------|------------------------------|
| Height: (mm)                               | from 5.0                     |
| Width: (mm)                                | 500                          |
| Length: (mm)                               | 750                          |
| Weigth: (kg/pieces)                        | 10.35                        |
| Material:                                  | Polypropylen (channel base)  |
| Colour:                                    | RAL 7032 (channel base)      |
| Grating:                                   | full galvanized mesh grating |
| Plinth open preparation, d=110 mm: (piece) | 1                            |
| Material requirement: (pcs/pcs)            | 1.01                         |
| Coverage rate: (Hr/pcs)                    | 0.45                         |