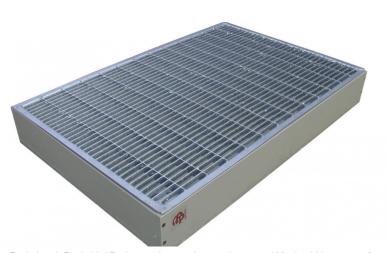

#### **KEY FEATURES**

• Three heights available • The version without a bottom tray enables drainage into a water drainage layer • Changeable mud brushes for shoe cleaning • Easy to clean • Long lasting hard plastic housing • Mesh available also in stainless steel

**APPLICATION** 

External door entrances.

### **SPECIFICATION**

| TECHNICAL DATA                             |                              |
|--------------------------------------------|------------------------------|
| Height: (mm)                               | from 5.0                     |
| Width: (mm)                                | 500                          |
| Length: (mm)                               | 750                          |
| Weigth: (kg/pieces)                        | 10.35                        |
| Material:                                  | Polypropylen (channel base)  |
| Colour:                                    | RAL 7032 (channel base)      |
| Grating:                                   | full galvanized mesh grating |
| Plinth open preparation, d=110 mm: (piece) | 1                            |
| Material requirement: (pcs/pcs)            | 1.01                         |
| Coverage rate: (Hr/Pcs)                    | 0.45                         |