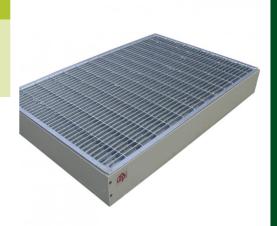

#### **KEY FEATURES**

• Three heights available • The version without a bottom tray enables drainage into a water drainage layer • Changeable mud brushes for shoe cleaning • Easy to clean • Long lasting hard plastic housing • Mesh available also in stainless steel

**APPLICATION** 

External door entrances.

### **SPECIFICATION**

| TECHNICAL DATA                             |                              |
|--------------------------------------------|------------------------------|
| Height: (mm)                               | from 5.0                     |
| Width: (mm)                                | 500                          |
| Length: (mm)                               | 750                          |
| Weigth: (kg/pieces)                        | 10.35                        |
| Material:                                  | Polypropylen (channel base)  |
| Colour:                                    | RAL 7032 (channel base)      |
| Grating:                                   | full galvanized mesh grating |
| Plinth open preparation, d=110 mm: (piece) | 1                            |
| Material requirement: (pcs/pcs)            | 1.01                         |
| Coverage rate: (Hr/Pcs)                    | 0.45                         |