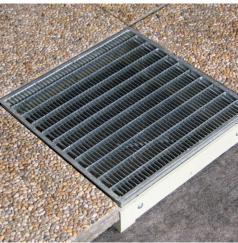

# 210601

TRH are height adjustable gully extensions for terraces, made out of composite housing and step-r

## **APPLICATION**

Used on roof terraces built with pavers which rest on aggregate or pedestals. The TRH roof drain extensions ensure the drainage of roof terraces, and simplify access and maintenance of the roof outlets. In large terrace areas additional TRH product installations are recommended outside of the drains for controlling increased storm water volume.