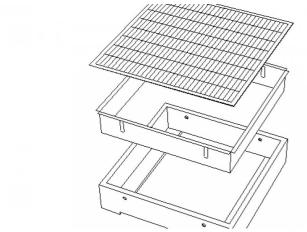

# 210601

TRH are height adjustable gully extensions for terraces, made out of composite housing and step-r

## **APPLICATION**

Used on roof terraces built with pavers which rest on aggregate or pedestals. The TRH roof drain extensions ensure the drainage of roof terraces, and simplify access and maintenance of the roof outlets. In large terrace areas additional TRH product installations are recommended outside of the drains for controlling increased storm water volume.