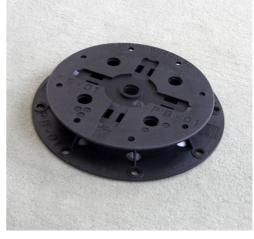

**SLH-42** 610133

Height adjustable pedestal

## **SPECIFICATION**

Infinitely height adjustable, flat polypropylene pedestal, designed for constructions where the pavement is supported by battens. Resistant to chemicals. Surface of bottom support: 197 mm in diameter; height: 28-42 mm; load-bearing capacity: 1.000 kg / pedestal; weight: ca. 0.232 kg / piece.