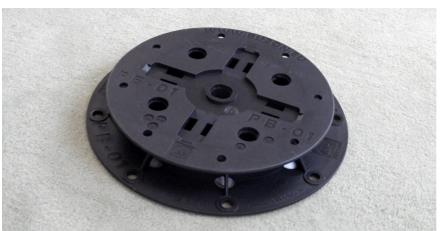

**SLH-42** 610133

Height adjustable pedestal

## **SPECIFICATION**

Infinitely height adjustable, flat polypropylene pedestal, designed for constructions where the pavement is supported by battens. Resistant to chemicals. Surface of bottom support: 197 mm in diameter; height: 28-42 mm; load-bearing capacity: 1.000 kg / pedestal; weight: ca. 0.232 kg / piece.