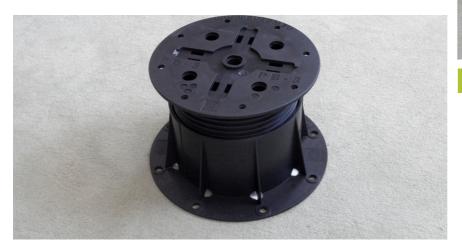

## SPECIFICATION

Infinitely height adjustable, flat polypropylene pedestal, designed for constructions where the pavement is supported by battens. Resistant to chemicals. Surface of bottom support: 197 mm in diameter; height: 90-145 mm; load-bearing capacity: 1000 kg/pedestal; weight: ca. 0.492 kg/piece.

| TECHNICAL DATA                  |                               |
|---------------------------------|-------------------------------|
| Height: (mm)                    | 90-145                        |
| Diameter: (mm)                  | 197                           |
| Top loadability: (kg)           | 1,000                         |
| Weight: (kg)                    | 0.492                         |
| Material:                       | Polypropylene                 |
| Colour:                         | black                         |
| Packaging unit: (pieces/carton) | 24                            |
| Coverage rate: (h/piece)        | 0,08                          |
|                                 | Reviewed: 2012-07-26 10:16:45 |