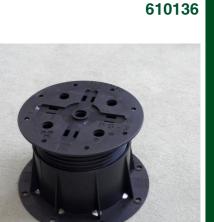

## SPECIFICATION

Infinitely height adjustable, flat polypropylene pedestal, designed for constructions where the pavement is supported by battens. Resistant to chemicals. Surface of bottom support: 197 mm in diameter; height: 90-145 mm; load-bearing capacity: 1000 kg/pedestal; weight: ca. 0.492 kg/piece.

| TECHNICAL DATA                  |                               |
|---------------------------------|-------------------------------|
| Height: (mm)                    | 90-145                        |
| Diameter: (mm)                  | 197                           |
| Top loadability: (kg)           | 1,000                         |
| Weight: (kg)                    | 0.492                         |
| Material:                       | Polypropylene                 |
| Colour:                         | black                         |
| Packaging unit: (pieces/carton) | 24                            |
| Coverage rate: (h/piece)        | 0,08                          |
|                                 | Reviewed: 2012-07-26 10:16:45 |