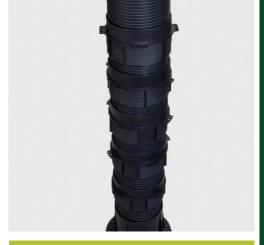

**SLH-845** 610143

Infinitely height adjustable pedestal

## **SPECIFICATION**

Infinitely height adjustable, flat polypropylene pedestal, designed for constructions where the pavement is supported by battens. Resistant to chemicals. surface of bottom support: 197 mm in diameter; height: 620-845 mm; load-bearing capacity: 1,000 kg / pedestal; weight: 2.09 kg/pcs

| TECHNICAL DATA                 |                               |
|--------------------------------|-------------------------------|
| Height: (mm)                   | 620-845                       |
| Diameter: (mm)                 | 197                           |
| Top loadability: (kg)          | 1,000                         |
| Weight: (kg)                   | 2.090                         |
| Material:                      | Polypropylene                 |
| Colour:                        | black                         |
| Packaging unit: (pcs / 7 crt.) | 24                            |
| Coverage rate: (h/piece)       | 0.08                          |
|                                | Reviewed: 2012-07-26 10:51:42 |