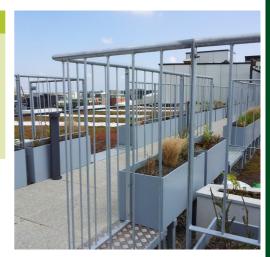

## **DRS-Light Handrail System**

DRS-Light handrail system for Terraces and Exit Paths.

## **SPECIFICATION**

The DRS-Light is a railing system for terraces and exit ways on roofs without penetrating the roofing membranes, however it has to be attached to façade or using other stabilization methods. The railing system asssembly includes the following components: Steel Fencing Panels with top rail and vertical rods with the ballast units. Based on the safety or the design requirement, the ballast may be provided with any of the following products: Planting Containers filled with growing media and planting material; or Concrete Slabs; or Concrete Curbs; or combinations of the three.

## **APPLICATION**

The main applications of the systems are where handrails are necessary such as securing terraces or exit ways/working paths -, and penetrating the roof structure is not allowed, but aesthetics are preferred.