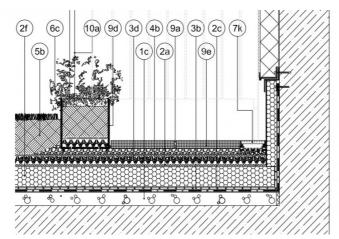

(1c)Sloping layer, (2a)Separation Fabric, (2c)Waterproof Membrane, (2f)Thermal Insulation, (3b)Protection Fabric, (3d)Filter Fabric, (4b)Retention Board, (5b)Growing Media, (6c) Vegetation, (7k) Trench Grille, (9a) Slab Spacer, (9d) Plant Container, (9e) Concrete Slabs