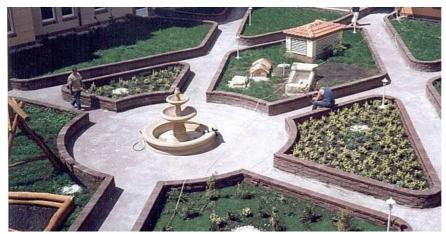

## **APPLICATION**

Diadem-750 intensive green roof is an elaborate garden that encourages human interaction, and is engineered to allow a larger plant selection. This system is ideal where a suitable strong load-bearing structure is available and/or where rainwater management is required.